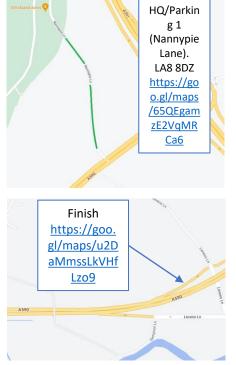

Timekeepers:

Primary Time Keeper: Mrs Tracy Moore. Assistant Time Keeper: Mr Michael Edwards.

**Event Secretary:** 

Jonny Hill, 34 Cowlarns Road, Barrow In Furness, Cumbria, LA14 4HJ

Event Headquarters, Parking, Toilets – see following diagrams (page 2).

HQ is open from 18.00am and is a gazebo located on Nannypie Lane, LA8 8DZ.

The following local CTT regulations apply;

In all events, competitors prior to starting are not permitted to ride past the finishing timekeeper during the duration of the event.