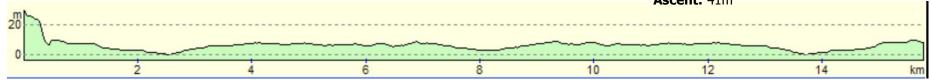

the white mark on kerb edge which is 22 yards from the eastern end of the tarmac footpath and 33 yards east of an AA telephone point. This mark is directly in line with a wooden fence post with two angled supports in the hedge and almost in line with the most easterly of two "Please take your litter home" signs.

Proceed along the A590 in a south-westerly direction to encircle roundabout on Lindale by-pass (5.243 miles). Re-trace along the A590 to FINISH in line with the metal cover in the northern grass verge embossed "Charlton Ironworks Sheffield" which is approximately 12 yards east of the large road sign on the slip road to the A6 approximately 90 yards short of the junction of Levens bridge / Levens Village road (10 miles).







Course: L1015 - Levens

Length: 10 miles
Ascent: 41m





# **Prize Money:**

Please contact James Hodgson, Barrow Central Wheelers Chairman at: <a href="mailto:montythecat98@gmail.com">montythecat98@gmail.com</a> to claim winnings.

| Category          | No of<br>Riders | 1 <sup>st</sup> Place | 2 <sup>nd</sup> Place | 3 <sup>rd</sup> Place |
|-------------------|-----------------|-----------------------|-----------------------|-----------------------|
| Espoir Female     | 1               | £30                   | £N/A                  | £N/A                  |
| Senior Female     | 5               | £30                   | £20                   | £10                   |
| Veteran<br>Female | 3               | £30                   | £20                   | £10                   |
| Category          | No of<br>Riders | 1 <sup>st</sup> Plac