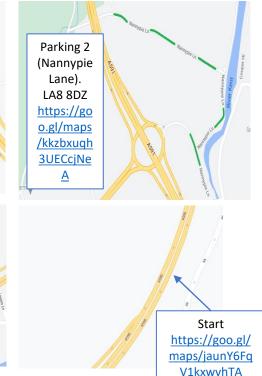

Timekeepers:

Primary Time Keeper: Mrs Tracy Moore. Assistant Time Keeper: Mr Michael Edwards.

**Event Secretary:** 

Jonny Hill, 34 Cowlarns Road, Barrow In Furness, Cumbria, LA14 4HJ

Event Headquarters, Parking, Toilets – see following diagrams (page 2).

HQ is open from 18.00am and is a gazebo located on Nannypie Lane, LA8 8DZ.

The following local CTT regulations apply;

In all events, competitors prior to starting are not permitted to ride past the finishing timekeeper during the duration of the event.