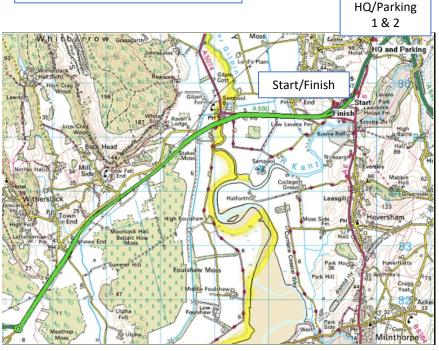

Timekeepers:

Primary Time Keeper: Mrs Tracy Moore. Assistant Time Keeper: Mr Michael Edwards.

**Event Secretary:** 

Jonny Hill, 34 Cowlarns Road, Barrow In Furness, Cumbria, LA14 4HJ

Event Headquarters, Parking, Toilets – see following diagrams (page 2).

HQ is open from 18.00am and is a gazebo located on Nannypie Lane, LA8 8DZ.

The following local CTT regulations apply;

In all events, competitors prior to starting are not permitted to ride past the finishing timekeeper during the duration of the event.

## **L1015 Levens Course Description**

Start in lay-by on A590 approximately 500 yards south-west of junction with southbound A6 at the white mark on kerb edge which is 22 yards from the eastern end of the tarmac footpath and 33 yards east of an AA telephone point. This mark is directly in line with a wooden fence post with two angled supports in the hedge and almost in line with the most easterly of two "Please take your litter home" signs.

Proceed along the A590 in a south-westerly direction to encircle roundabout on Lindale by-pass (5.243 miles). Re-trace along the A590 to FINISH in line with the metal cover in the northern grass verge embossed "Charlton Ironworks Sheffield" which is approximately 12 yards east of the large road sign on the slip road to the A6 approximately 90 yards short of the junction of Levens bridge / Levens Village road (10 miles).